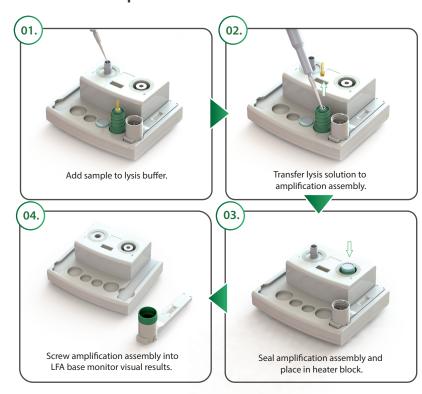

## Sample to Answer Work Flow

Australian Office Ground Floor, 582 Heidelberg Rd Fairfield, VIC, 3078, Australia T + 61 3 9329 1167 F + 61 3 8732 0310 ABN 43 120 905 839

USA Office 400 Continental Blvd, 6th Floor EL Segundo, CA, 90245, USA T + 1 858 736 9160 F + 1 858 346 9300