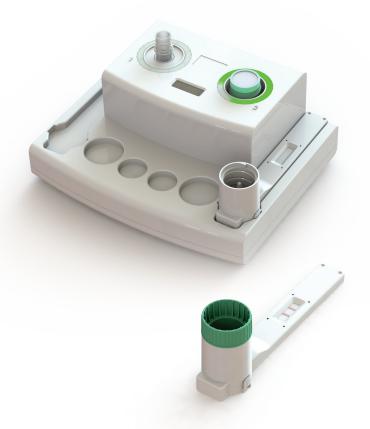

## **NATFlow System**

NATflow<sup>™</sup> is a non-instrumented nucleic acid amplification system with lateral flow detection. Ideally suited to isothermal amplification based diagnostics methods, for IVD and non-IVD applications

- Sealed sample window
- Sealed test strip
- Controlled buffer solution
- Lateral flow detection following amplification
- Compatible with AX-2X-S LFA Reader, visual & fluorescent reporters

- High precision aluminium heater block
- Dual heated chambers (Sample Lysis & Amplification)
- Status LED ring and audible indication
- Programmable countdown timer
- NATFlow sample receiver detection
- Independent programmable temperature settings
- Extended battery operation Multi day

| Product includes: |                                                              |
|-------------------|--------------------------------------------------------------|
| P003749           | NATFlow Workstation                                          |
| PC003354          | 12 V DC External Power Supply (with multiple world adapters) |
|                   | Product Manual                                               |
| P003123           | NATFlow Cartridge                                            |