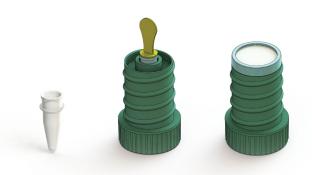

## **NATFlow System**

NATflow<sup>™</sup> is a non-instrumented nucleic acid amplification system with lateral flow detection. Ideally suited to isothermal amplification based diagnostics methods, for IVD and non-IVD applications

## Medical Diagnostics | Environmental | Bio-Defence | Food Testing Veterinarian | Biomarkers | Agriculture

- Standard 200µl PCR tube
- 450µl Buffer solution capacity
- Secure twist lock mechanism for fully sealed system

- Sealed sample window
- Sealed test strip
- Controlled buffer solution
- Lateral flow detection following amplification
- Compatible with AX-2X-S LFA Reader, visual & fluorescent reporters

- High precision aluminium heater block
- Dual heated chambers (Sample Lysis & Amplification)
- Status LED ring and audible indication
- Programmable countdown timer
- NATFlow sample receiver detection
- Independent programmable temperature settings
- Extended battery operation Multi day